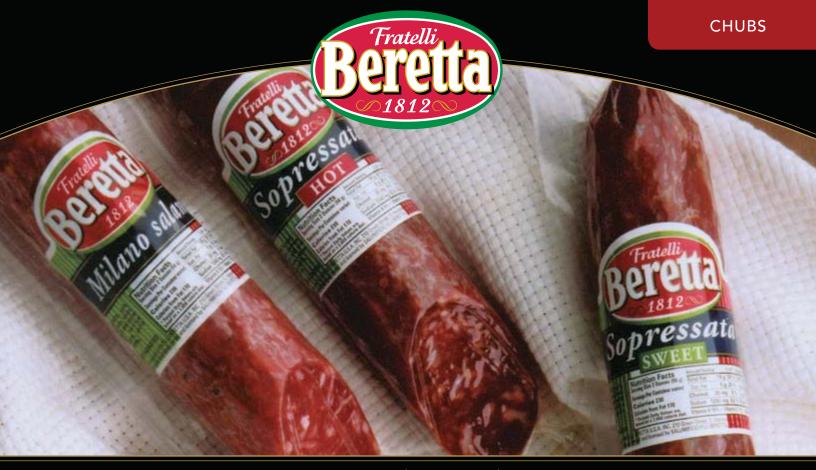

## Chubs

These typical Salami, characterized by a distinctive flavor, were traditionally produced for centuries in the Italian old-country farmhouses and villages. Today Beretta Salami are made from the finest raw materials and ingredients available following the Italian Traditional recipes, under strict Quality Control and USDA standards. Modern techniques and constant production controls ensure characteristics the quality and the original the Italian Salami. of

| Specifications:                                                | Random Weight - Sweet Sopressata VP                                |                                                                |
|----------------------------------------------------------------|--------------------------------------------------------------------|----------------------------------------------------------------|
| Case quantity<br>Product weight<br>CASE dimensions<br>Item ID: | 15<br>8 oz. RW<br>10½ x 15½ x 4¾<br>131115                         | Cu. 0.41<br>Case weight 8 lbs<br>Ti/hi 10 x 12                 |
| Specifications:                                                | Random Weight - Hot                                                | Sopressata VP                                                  |
| Case quantity<br>Product weight<br>CASE dimensions<br>Item ID: | 15<br>8 oz. RW<br>10½ x 15½ x 4¾<br>131215                         | Cu. 0.41<br>Case weight 8 lbs<br>Ti/hi 10 x 12                 |
| Specifications: Random Weight - Milano Salami VP               |                                                                    |                                                                |
| Specifications:                                                | Random Weight - Mila                                               | ano Salami VP                                                  |
| Case quantity                                                  | Random Weight - Mila<br>15<br>8 oz. RW<br>10½ x 15½ x 4¾<br>130415 | no Salami VP<br>Cu. 0.41<br>Case weight 8 lbs<br>Ti/hi 10 x 12 |
| Case quantity<br>Product weight<br>CASE dimensions             | 15<br>8 oz. RW<br>10½ x 15½ x 4¾                                   | Cu. 0.41<br>Case weight 8 lbs<br>Ti/hi 10 x 12                 |